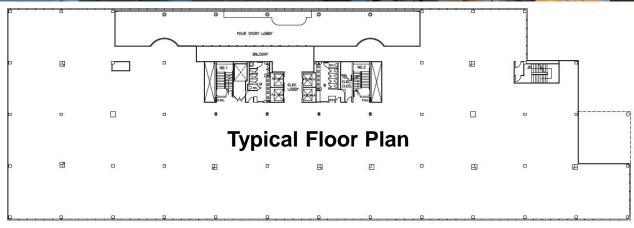

### **BUILDING AVAILABILITIES**

Asking Rent: \$33.50 prsf + \$3.50 utilities

6<sup>th</sup> Floor: 48,161 rentable square feet

5<sup>th</sup> Floor: 44,378 rentable square feet

3<sup>rd</sup> Floor: +/- 10,000 rentable square feet

2<sup>nd</sup> Floor: 5,330 rentable square feet

Lower Level: 9,000 rentable square feet

For further information please contact our exclusive agents:

Daniel Oliver, Managing Director 631.673.0807 <a href="mailto:doliver@ngkf.com">doliver@ngkf.com</a>