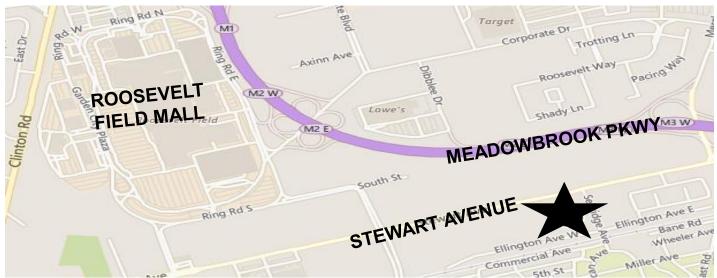

#### **BUILDING AMENITIES**

- Atrium, Concierge, Coffee Bar, Food Service, Conference Center
- Recently completed Multi-Million Dollar renovations including upgraded main lobby, all common hallways, landings and bathrooms
- With ¼ mile of exit M3 off the Meadowbrook Parkway
- Collaborative work areas & Wi-Fi
- Close to major highways, Roosevelt Field Mall, local restaurants and shops
- Parking ratio of 4/1,000 square feet including covered parking
- Backup Generator Available