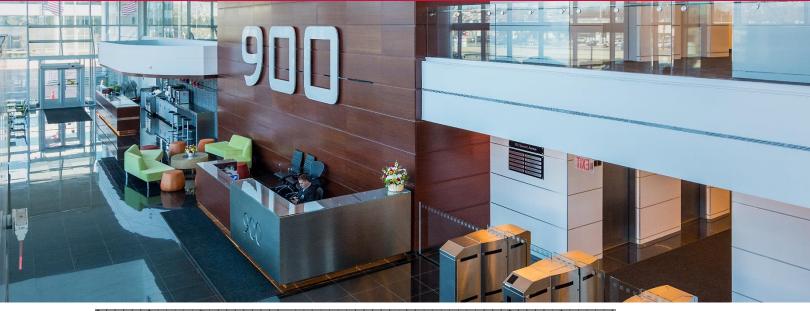

# 900 Stewart Avenue Garden City, NY

# CLASS A OFFICE SPACE 92,000 RSF of Contiguous Space Available

#### **BUILDING AMENITIES**

- Atrium, Concierge, Coffee Bar, Food Service, Conference Center
- Recently completed Multi-Million Dollar renovations including upgraded main lobby, all common hallways, landings and bathrooms
- With ¼ mile of exit M3 off the Meadowbrook Parkway
- Collaborative work areas & Wi-Fi
- Close to major highways, Roosevelt Field Mall, local restaurants and shops
- Parking ratio of 4/1,000 square feet including covered parking
- Backup Generator Available