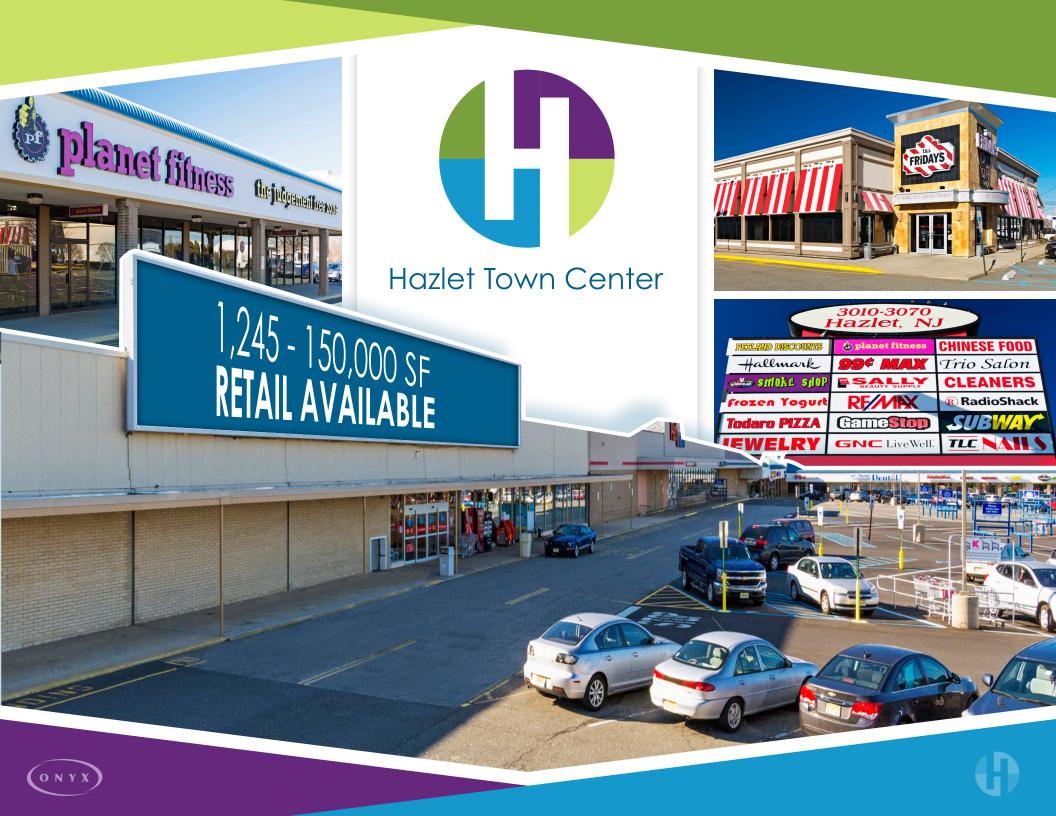

## Hazlet Town Center

## 1,245 - 150,000 SF **RETAIL AVAILABLE** 3010 ROUTE 35, HAZLET, NJ

Former Supermarket Anchor Position Available Prime Intersection of Route 35 & Bethany Road with a combined average daily traffic count of 53,000+ Highly visible location in densely populated retail market Easy access to Route 35, Route 36 & Garden State Parkway Over 2 million SF of retail within 5.5 miles