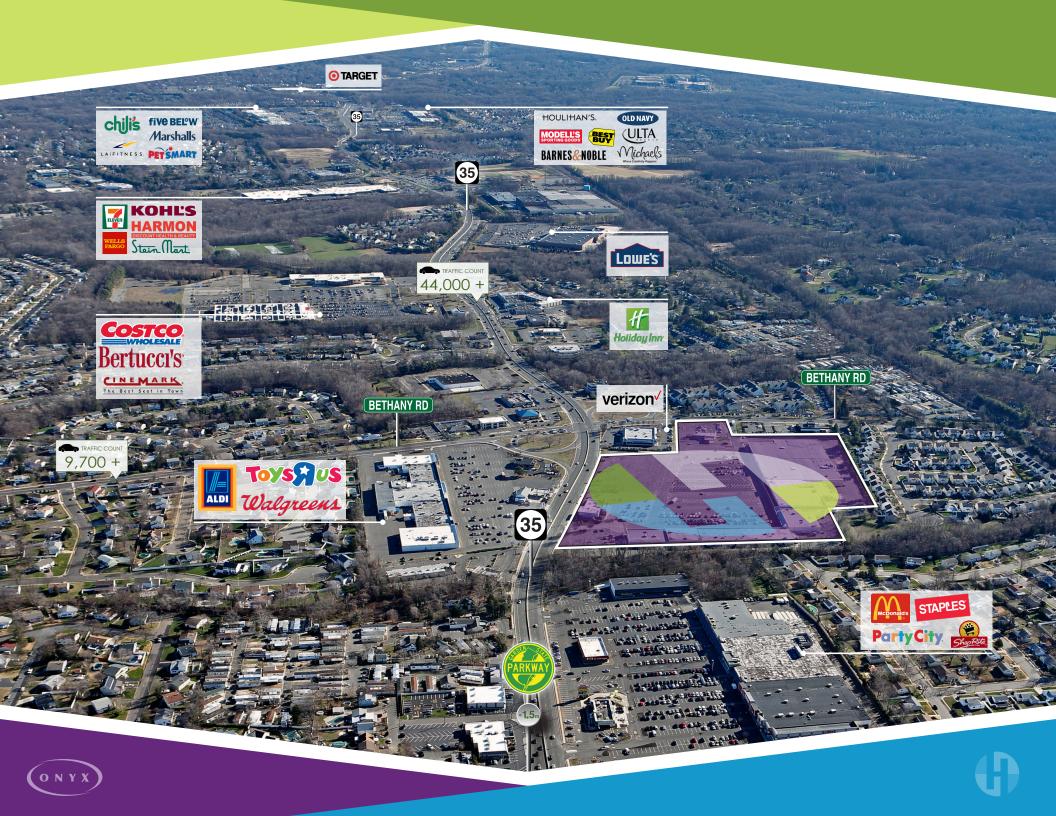

## 1,245 - 150,000 SF **RETAIL AVAILABLE** 3010 ROUTE 35, HAZLET, NJ

Former Supermarket Anchor Position Available Prime Intersection of Route 35 & Bethany Road with a combined average daily traffic count of 53,000+ Highly visible location in densely populated retail market Easy access to Route 35, Route 36 & Garden State Parkway Over 2 million SF of retail within 5.5 miles

**BETHANY RD** 

BETHANY RD

SUB ....

(35)

35