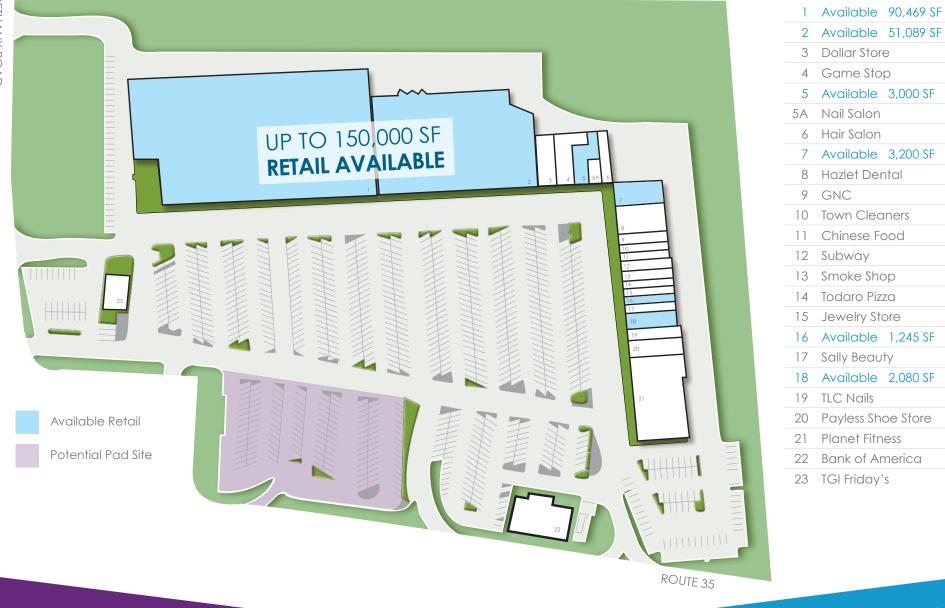

## 1,245 - 150,000 SF **RETAIL AVAILABLE** 3010 ROUTE 35, HAZLET, NJ

Former Supermarket Anchor Position Available Prime Intersection of Route 35 & Bethany Road with a combined average daily traffic count of 53,000+ Highly visible location in densely populated retail market Easy access to Route 35, Route 36 & Garden State Parkway Over 2 million SF of retail within 5.5 miles