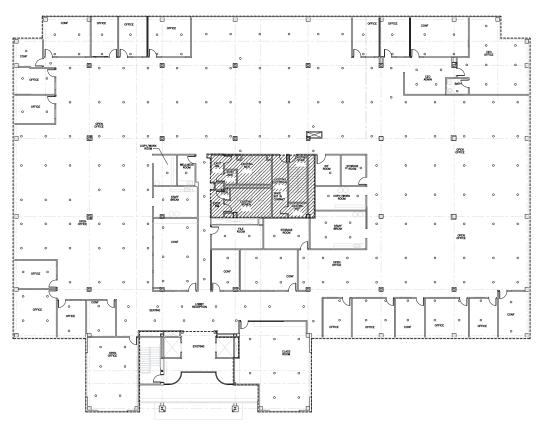

#### **AVAILABLE UNITS**

Suite 110: 4,167 SF (Lease out)

Suite 130: 2,877 SF *(Lease out)* 

Suites 140/145: 11,173 SF

Suite 150: 7,267 SF

Suite 250: 18,892 SF \*

Suite 255: 5,692 SF \*

Suite 260: 11,460 SF \*

Suite 290: 3,621 SF \*

Suite 310: 6,851 SF

\* Contiguous to 39,665 SF

For further information or to arrange an inspection, contact:

Marc Trevisan
Executive Managing Director
+1 201 508 5217
marc.trevisan@cushwake.com