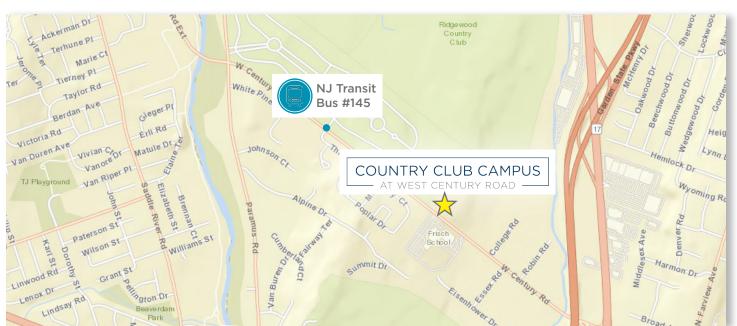

#### PROPERTY FEATURES

- Lobby renovations underway
- Covered executive parking
- Full-service cafeteria
- Updated fitness and conference center
- On-site property management
- Public transportation to Port Authority NY is available via NJ Transit Bus 145
- Multiple access points from highways and county roads
- Close proximity to the Garden State Parkway, as well as Route 4, Route 17, and I-80
- Zoned for multiple uses
- Concierge desk with manned security
- Established corporate location

#### PROPERTY FEATURES

- One of the newest buildings in Bergen County
- Covered executive parking
- Built café space
- Fitness center and conference center
- Existing lab
- Public transportation to Port Authority NY is available via NJ Transit Bus 145
- Multiple access points from highways and county roads
- Close proximity to the Garden State Parkway, as well as Route 4, Route 17, and I-80
- Full building opportunity 63,761 RSF