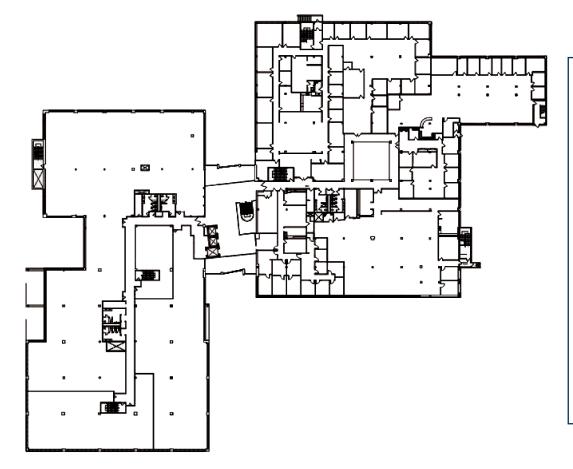

#### **AVAILABLE UNITS**

Suite 110: 4,167 SF (Lease out)

Suite 130: 2,877 SF *(Lease out)* 

Suites 140/145: 11,173 SF

Suite 150: 7,267 SF

Suite 250: 18,892 SF \*

Suite 255: 5,692 SF \*

Suite 260: 11,460 SF \*

Suite 290: 3,621 SF \*

Suite 310: 6,851 SF

\* Contiguous to 39,665 SF

For further information or to arrange an inspection, contact:

Marc Trevisan
Executive Managing Director
+1 201 508 5217
marc.trevisan@cushwake.com