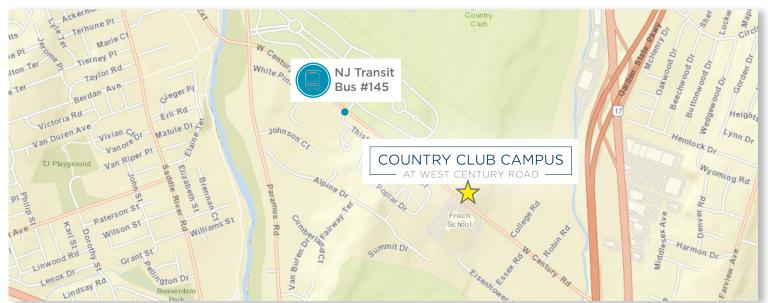

#### PROPERTY FEATURES

- Lobby renovations underway
- Covered executive parking
- Full-service cafeteria
- Updated fitness and conference center
- On-site property management
- Public transportation to Port Authority NY is available via NJ Transit Bus 145
- Multiple access points from highways and county roads
- Close proximity to the Garden State Parkway, as well as Route 4, Route 17, and I-80
- Zoned for multiple uses
- Concierge desk with manned security
- Established corporate location

#### PROPERTY FEATURES

- One of the newest buildings in Bergen County
- Covered executive parking
- Built café space
- Fitness center and conference center
- Existing lab
- Public transportation to Port Authority NY is available via NJ Transit Bus 145
- Multiple access points from highways and county roads
- Close proximity to the Garden State Parkway, as well as Route 4, Route 17, and I-80
- Full building opportunity 63,761 RSF