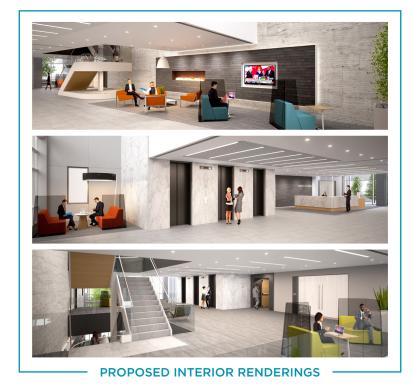

PARAMUS, NJ

### RENOVATIONS **CURRENTLY UNDERWAY**

#### PROPERTY FEATURES

- Lobby renovations underway
- Covered executive parking
- Full-service cafeteria
- Updated fitness and conference center
- On-site property management
- Public transportation to Port Authority NY is available via NJ Transit Bus 145
- Multiple access points from highways and county roads
- Close proximity to the Garden State Parkway, as well as Route 4, Route 17, and I-80
- Zoned for multiple uses
- Concierge desk with manned security
- Established corporate location



**FULL BUILDING OPPORTUNITY: 63.761 RSF** 

For further information or to arrange an inspection, contact:



Marc Trevisan

**Executive Managing Director** +1 201 508 5217 marc.trevisan@cushwake.com **David DeMatteis** 

Senior Director +1 201 460 3383 david.dematteis@cushwake.com Mark Zaziski

Director +1 201 572 9515 Kelsey Nakamura

Director +1 973 908 6102





### COUNTRY CLUB CAMPUS

AT WEST CENTURY ROAD



#### **AVAILABLE UNITS**

Suite 110: 4,167 SF (Lease out)

Suite 130: 2,877 SF *(Lease out)* 

Suites 140/145: 11,173 SF

Suite 150: 7,267 SF

Suite 250: 18,892 SF \*

Suite 255: 5,692 SF \*

Suite 260: 11,460 SF \*

Suite 290: 3,621 SF \*

Suite 310: 6,851 SF

\* Contiguous to 39,665 SF



For further information or to arrange an inspection, contact:



Marc Trevisan
Executive