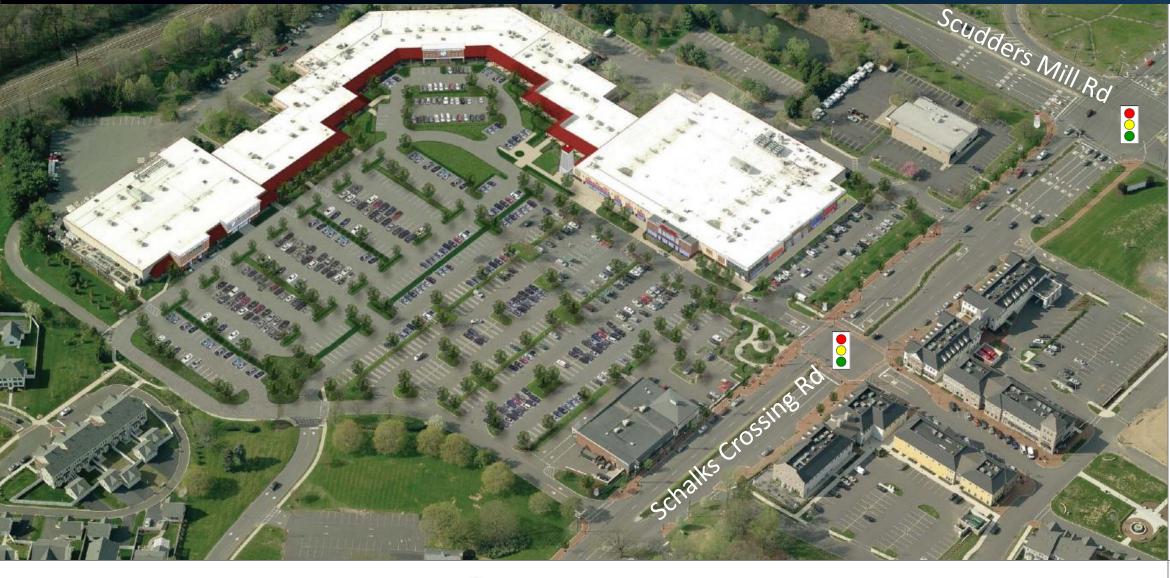

### PLAINSBORO PLAZA

10 Schalks Crossing Rd, Plainsboro NJ 08536

### 1,400 - 25,258 SF Retail Available

30,000 AADT at intersection.

Large & growing daytime population.

Township's largest shopping center -218.643 sf

Junior anchor space available- divisible for retail & medical

Recent Renovations Include:

- New 58 ft. landmark tower
- New 28 ft. Pylon at lit intersection
- Façade upgrades & larger tenant signs
- Parking field & landscaping renovations
- Four new multi-tenant pylon signs

## PLAINSBORO PLAZA

10 Schalks Crossing Rd, Plainsboro NJ 08536

LEASED

AVAILABLE

IN NEGOTIATION

| <u>UNIT</u><br>1A | <u>SF</u><br>43,152 | TENANT<br>The Food Emporium<br>(Opening Summer 2017) |
|-------------------|---------------------|------------------------------------------------------|
| 1B                | 17,466              | AVAILABLE                                            |
| 2                 | 2,000               | Allied Vision                                        |
| 3                 | 1,600               | Bagel Place                                          |
| 4                 | 1,650               | Mod Salon                                            |
| 5                 | 11,500              | AVAILABLE                                            |
| 6                 | 5,000               | Liquor Store                                         |
| 7                 | 2,000               | Klean King Kleaners                                  |
| 8                 | 1,600               | Gold Core Jewelers                                   |
| 10                | 3,000               | AVAILABLE                                            |
| 11                | 2,600               | Dental Office                                        |
| 12                | 22,178              | AVAILABLE                                            |
| 13                | 3,600               | Lotus Garden                                         |
| 14                | 3,000               | Flavor of India                                      |
| 15                | 2,000               | AVAILABLE                                            |
| 16                | 2,350               | AVAILABLE                                            |
| 18                | 1,400               | AVAILABLE                                            |
| 19                | 4,380               | Romeo's Italian Restaurar                            |
| 20                | 1,000               | Podiatrist                                           |
| 21                | 2,000               | AVAILABLE                                            |
| 23                | 2,000               | AVAILABLE                                            |
| 26                | 2,600               | Champion MMA                                         |
| PAD               | 12,150              | CVS                                                  |
| 100A              | 10,675              | Lightbridge Academy                                  |
| 100Ai             | 9,007               | AVAILABLE                                            |
| 100B              | 20,267              | Planet Fitness                                       |
| 100C              | 8,757               | AVAILABLE                                            |
| 101               | 4,550               | Indus American Bank                                  |
| 201               | 1,533               | SuperCuts                                            |
| 301A              | 1,655               | AVAILABLE                                            |
| 301B              | 1,457               | Dunkin Donuts                                        |
| 301C              | 1,693               | Mexican Post                                         |
| 501A              | 1,185               | UPS Store                                            |
| 501B              | 1,185               | Plainsboro Florist                                   |
| 601               | 2,436               | Art & Nails                                          |
| 701               | 3,857               | McDonald's                                           |
|                   |                     |                                                      |

Disclaimer: The site plan shows the approximate location, square footage, and configuration of the shopping center and adjacent areas, and is only illustrative of the stores and common areas generally, all of which are subject to change. The showing of any names of tenants, parking spaces, square footage, curb-cuts or traffic controls shall not be deemed to be a representation or warranty that any tenants will be at the shopping center, the square footage is accurate, or that any parking spaces, curb-cuts or traffic controls do or will continue to exist. Moreover, any demographics set forth in this flyer are for illustrative purposes only and shall not be deemed a representation by Landlord of their accuracy