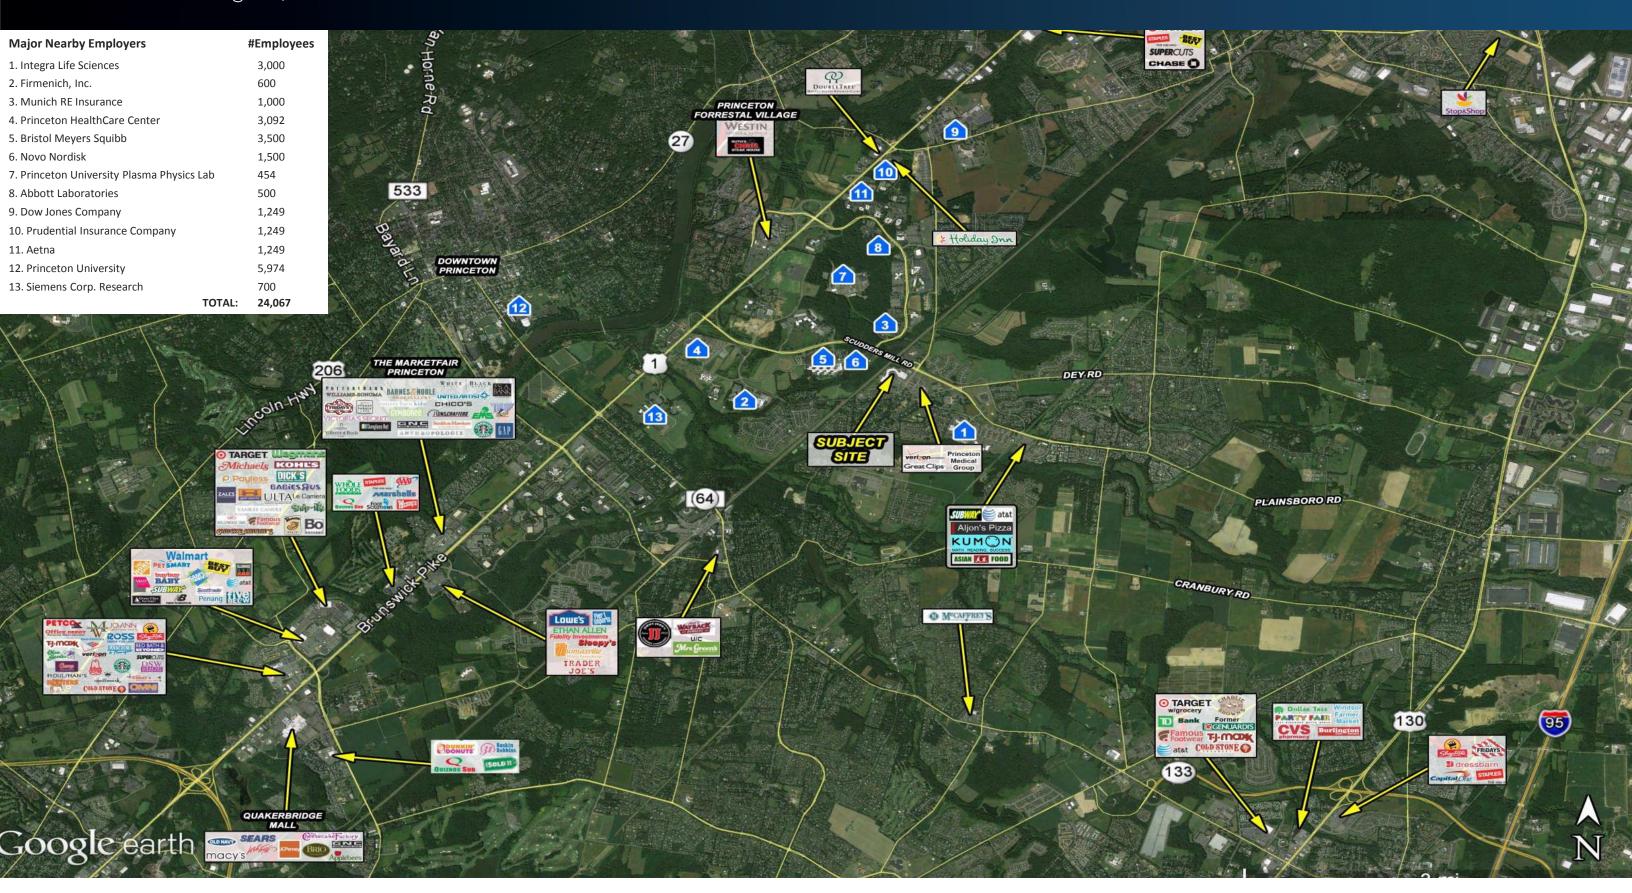

### 1,400 - 25,258 SF Retail Available

30,000 AADT at intersection.

Large & growing daytime population.

Township's largest shopping center -218.643 sf

Junior anchor space available- divisible for retail & medical