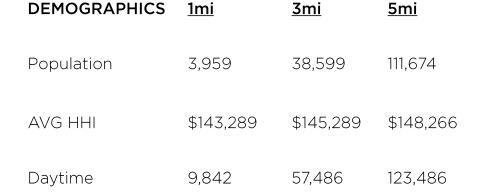

### 1,400 - 25,258 SF Retail Available

30,000 AADT at intersection.

Large & growing daytime population.

Township's largest shopping center -218.643 sf

Junior anchor space available- divisible for retail & medical