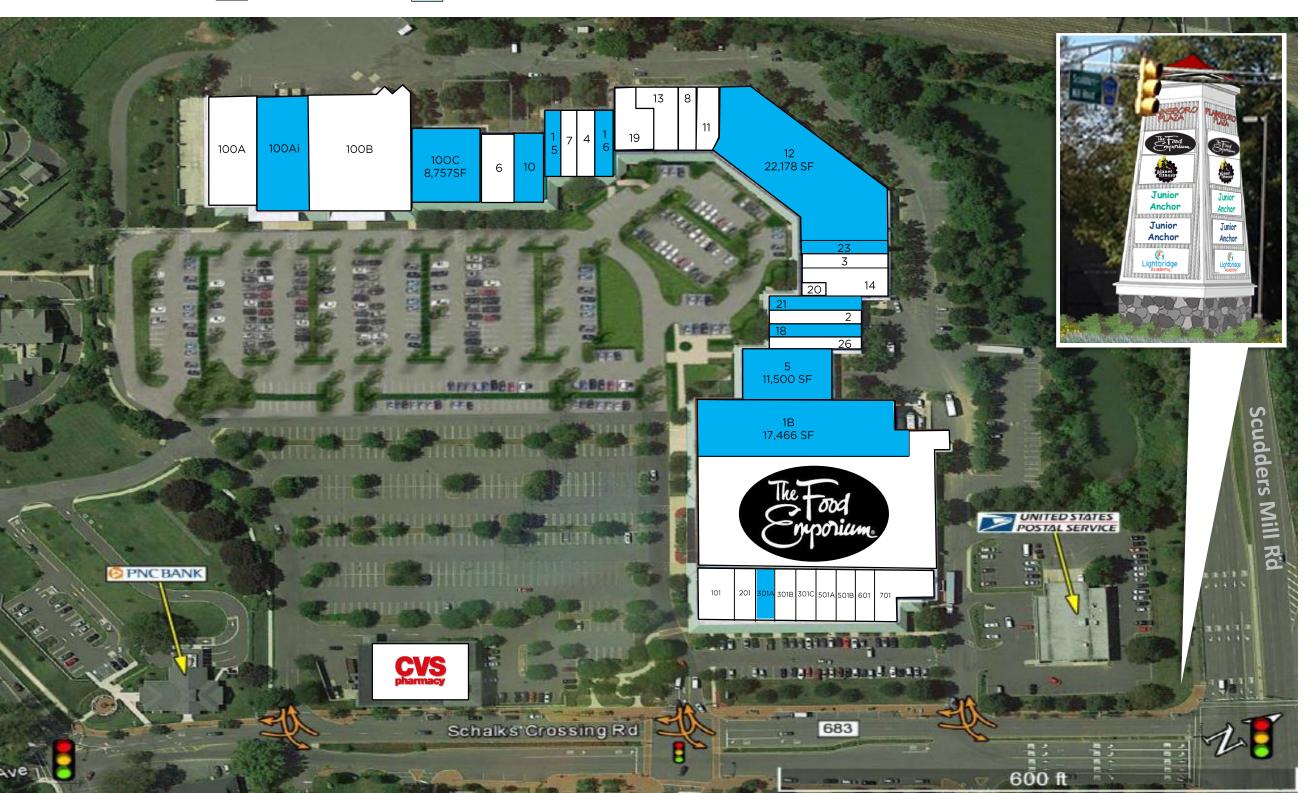

## PLAINSBORO PLAZA

10 Schalks Crossing Rd, Plainsboro NJ 08536

LEASED

AVAILABLE

IN NEGOTIATION

| <u>UNIT</u><br>1A | <u>SF</u><br>43,152 | TENANT<br>The Food Emporium<br>(Opening Summer 2017) |
|-------------------|---------------------|------------------------------------------------------|
| 1B                | 17,466              | AVAILABLE                                            |
| 2                 | 2,000               | Allied Vision                                        |
| 3                 | 1,600               | Bagel Place                                          |
| 4                 | 1,650               | Mod Salon                                            |
| 5                 | 11,500              | AVAILABLE                                            |
| 6                 | 5,000               | Liquor Store                                         |
| 7                 | 2,000               | Klean King Kleaners                                  |
| 8                 | 1,600               | Gold Core Jewelers                                   |
| 10                | 3,000               | AVAILABLE                                            |
| 11                | 2,600               | Dental Office                                        |
| 12                | 22,178              | AVAILABLE                                            |
| 13                | 3,600               | Lotus Garden                                         |
| 14                | 3,000               | Flavor of India                                      |
| 15                | 2,000               | AVAILABLE                                            |
| 16                | 2,350               | AVAILABLE                                            |
| 18                | 1,400               | AVAILABLE                                            |
| 19                | 4,380               | Romeo's Italian Restaurar                            |
| 20                | 1,000               | Podiatrist                                           |
| 21                | 2,000               | AVAILABLE                                            |
| 23                | 2,000               | AVAILABLE                                            |
| 26                | 2,600               | Champion MMA                                         |
| PAD               | 12,150              | CVS                                                  |
| 100A              | 10,675              | Lightbridge Academy                                  |
| 100Ai             | 9,007               | AVAILABLE                                            |
| 100B              | 20,267              | Planet Fitness                                       |
| 100C              | 8,757               | AVAILABLE                                            |
| 101               | 4,550               | Indus American Bank                                  |
| 201               | 1,533               | SuperCuts                                            |
| 301A              | 1,655               | AVAILABLE                                            |
| 301B              | 1,457               | Dunkin Donuts                                        |
| 301C              | 1,693               | Mexican Post                                         |
| 501A              | 1,185               | UPS Store                                            |
| 501B              | 1,185               | Plainsboro Florist                                   |
| 601               | 2,436               | Art & Nails                                          |
| 701               | 3,857               | McDonald's                                           |
|                   |                     |                                                      |

Disclaimer: The site plan shows the approximate location, square footage, and configuration of the shopping center and adjacent areas, and is only illustrative of the stores and common areas generally, all of which are subject to change. The showing of any names of tenants, parking spaces, square footage, curb-cuts or traffic controls shall not be deemed to be a representation or warranty that any tenants will be at the shopping center, the square footage is accurate, or that any parking spaces, curb-cuts or traffic controls do or will continue to exist. Moreover, any demographics set forth in this flyer are for illustrative purposes only and shall not be deemed a representation by Landlord of their accuracy